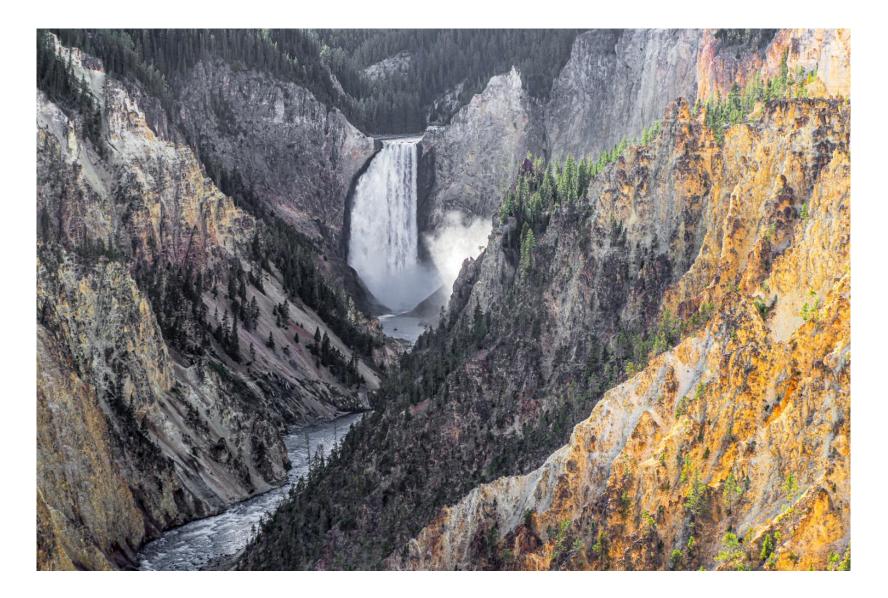

Maurice Edwards Signal Mtn., TN. 37377 Digital print of original oil 8" x 10" Lower Falls, Yellowstone Nat'l Park \$100

Maurice Edwards Digital print of original oil 8" x 10" Delicate Arch, Arches Nat'l Park, Utah \$100