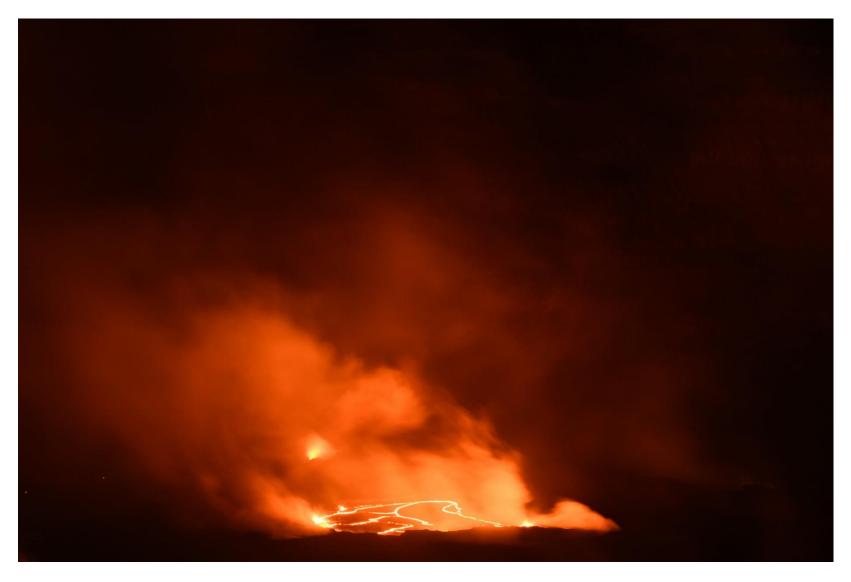

Nichole Vild Dayton, TN Digital photograph printed on metal 20" x 16" Fire of Kilauea \$300

Avery Mixon Lookout Mountain, TN Photo on canvas 30" x 20" McAfee Knob at sunrise \$150

Avery Mixon Lookout Mountain, TN Photo on acrylic 30" x 20" Badlands Bison \$175