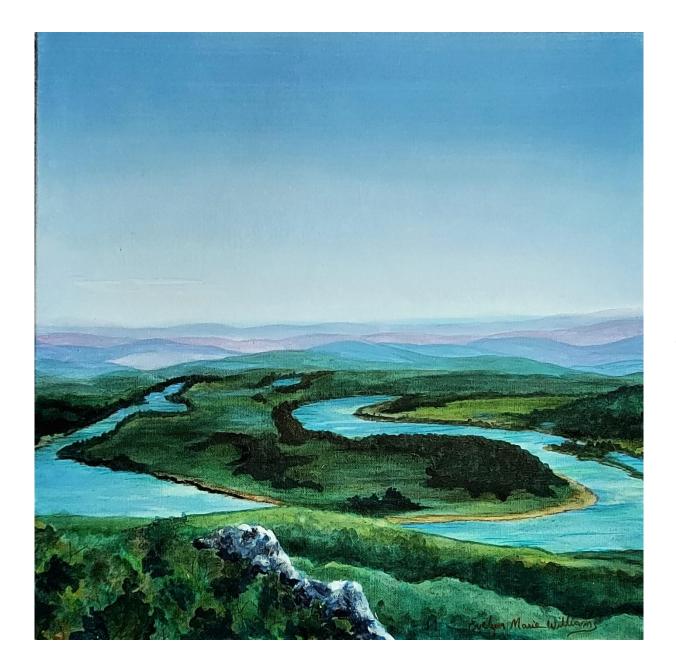

Evelyn Marie Williams Soddy Daisy mixed media acrylic on canvas 24" x 12" Moccasin Bend 1800's \$275

Alan Wolfe Ooltewah Framed Photograph 29" x 25" Grand Tetons NP - Schwabachers Landing \$150

Anzhela Mustafina Cleveland, TN Digital painting (printed and framed) 18" x 18" Charles Bridge. Prague. \$200