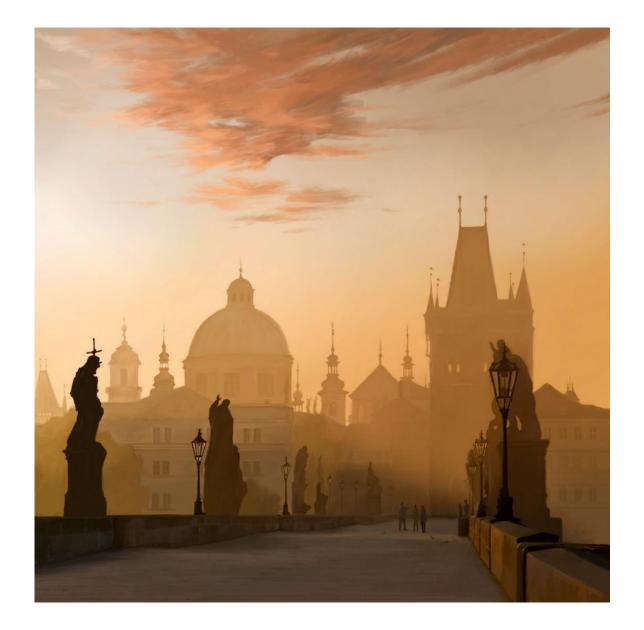

Evelyn Marie Williams Soddy Daisy mixed media acrylic on canvas 24" x 12" Moccasin Bend 1800's \$275

Alan Wolfe Ooltewah Framed Photograph 29" x 25" Grand Tetons NP - Schwabachers Landing \$150

Anzhela Mustafina Cleveland, TN Digital painting (printed and framed) 18" x 18" Charles Bridge. Prague. \$200