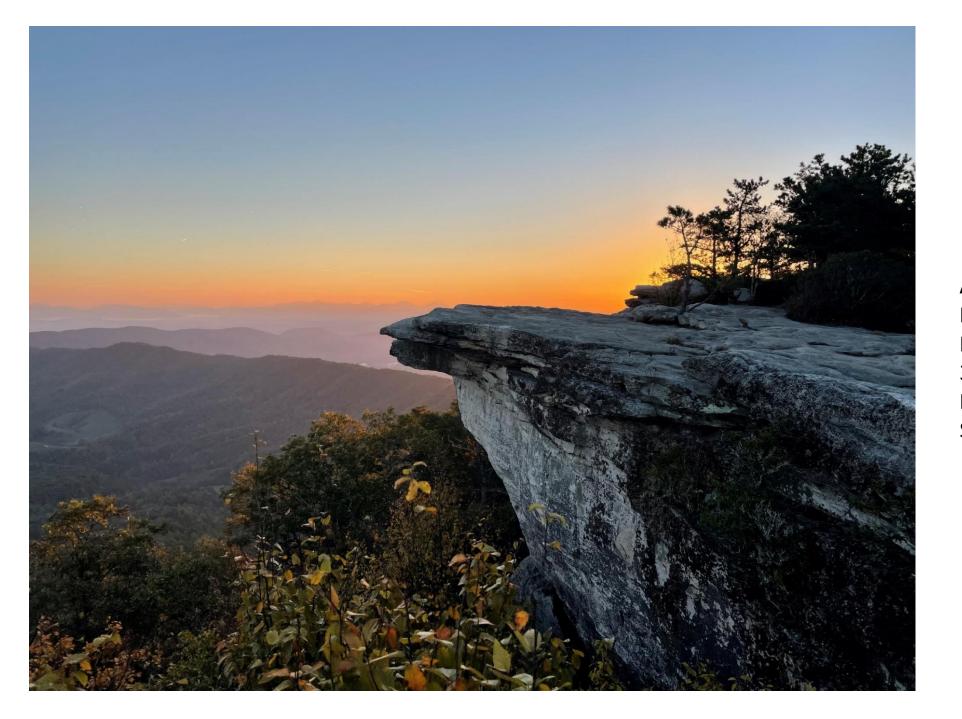

Nichole Vild Dayton, TN Digital photograph printed on metal 20" x 16" Fire of Kilauea \$300

Avery Mixon Lookout Mountain, TN Photo on canvas 30" x 20" McAfee Knob at sunrise \$150

Avery Mixon Lookout Mountain, TN Photo on acrylic 30" x 20" Badlands Bison \$175