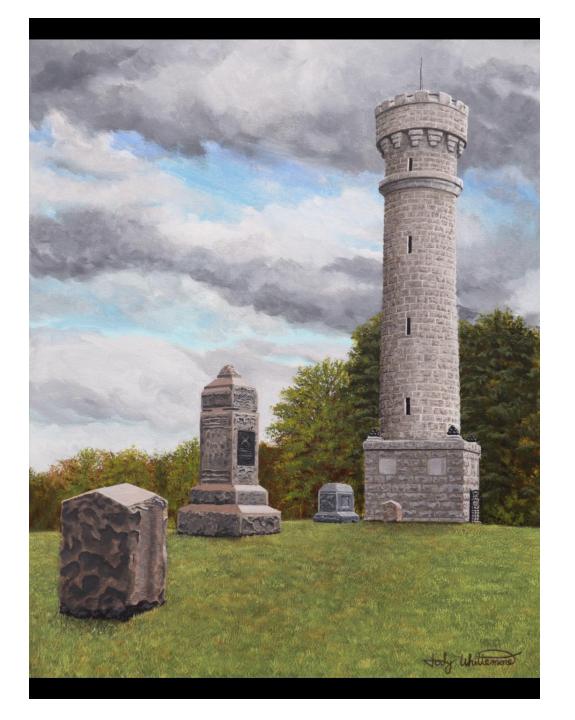

Anne Bordash Apison Photo on metal 30" x 16" Double Arch, Arches National Park \$325

Anne Bordash Apison Photograph on paper 26" x 34" Buffalo Hotsprings \$425

Jody Whittemore Lafayette, GA Acrylic on canvas 20" x 24" frame Wilder Brigade Monument \$450