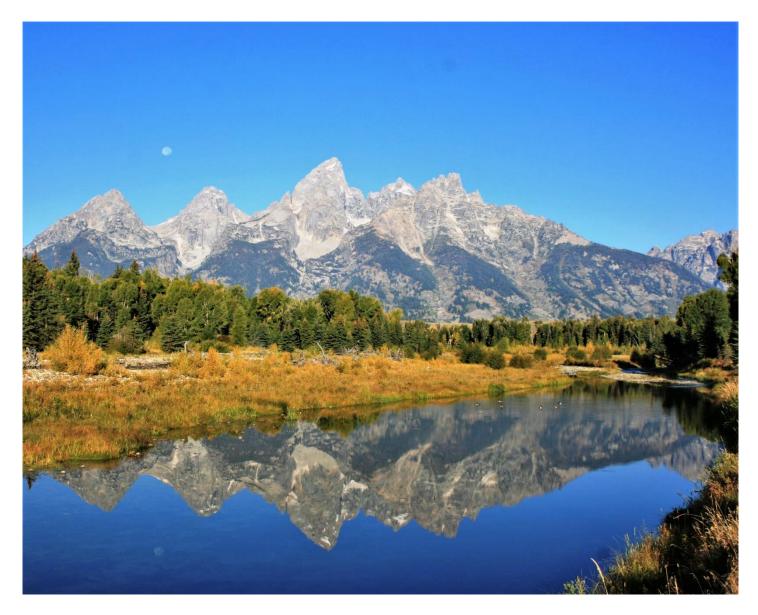

Evelyn Marie Williams Soddy Daisy mixed media acrylic on canvas 24" x 12" Moccasin Bend 1800's \$275

Alan Wolfe Ooltewah Framed Photograph 29" x 25" Grand Tetons NP - Schwabachers Landing \$150

Anzhela Mustafina Cleveland, TN Digital painting (printed and framed) 18" x 18" Charles Bridge. Prague. \$200