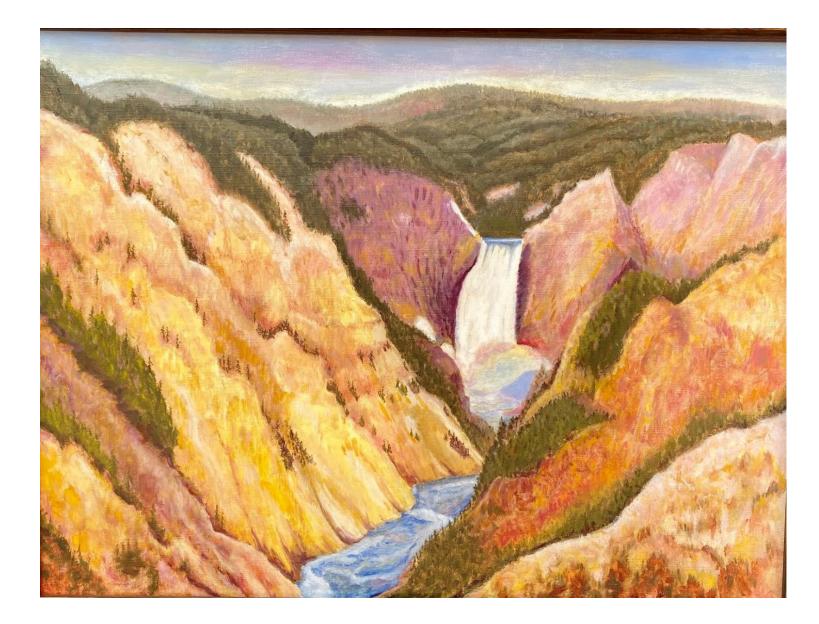

Maurice Edwards Signal Mtn., TN. 37377 Digital print of original oil 8" x 10" Lower Falls, Yellowstone Nat'l Park \$100

Maurice Edwards Digital print of original oil 8" x 10" Delicate Arch, Arches Nat'l Park, Utah \$100