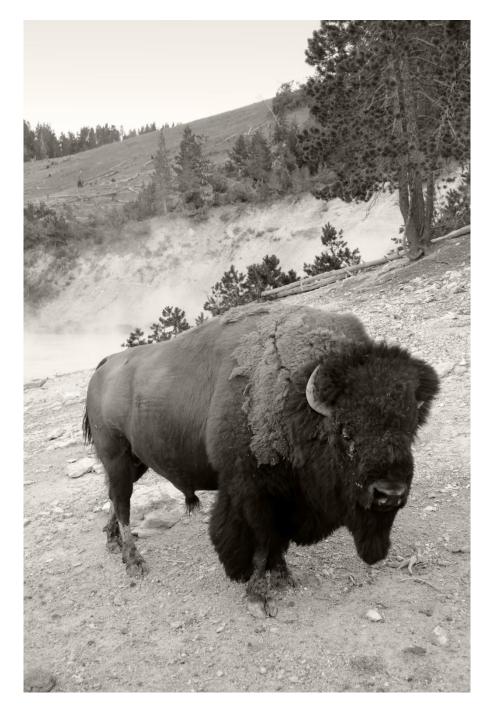

Nichole Vild Dayton, TN Digital photograph printed on metal 20" x 16" Fire of Kilauea \$300

Avery Mixon Lookout Mountain, TN Photo on canvas 30" x 20" McAfee Knob at sunrise \$150

Avery Mixon Lookout Mountain, TN Photo on acrylic 30" x 20" Badlands Bison \$175