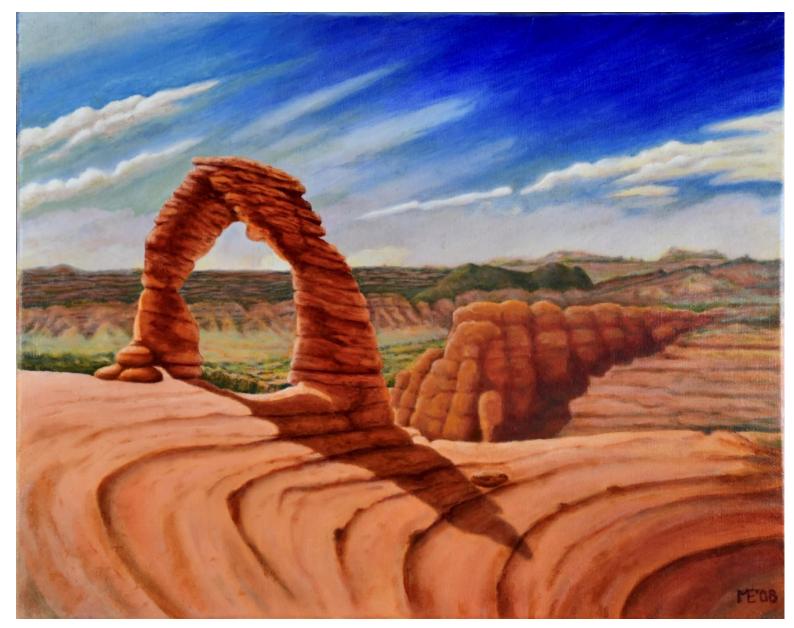

Maurice Edwards Signal Mtn., TN. 37377 Digital print of original oil 8" x 10" Lower Falls, Yellowstone Nat'l Park \$100

Maurice Edwards Digital print of original oil 8" x 10" Delicate Arch, Arches Nat'l Park, Utah \$100