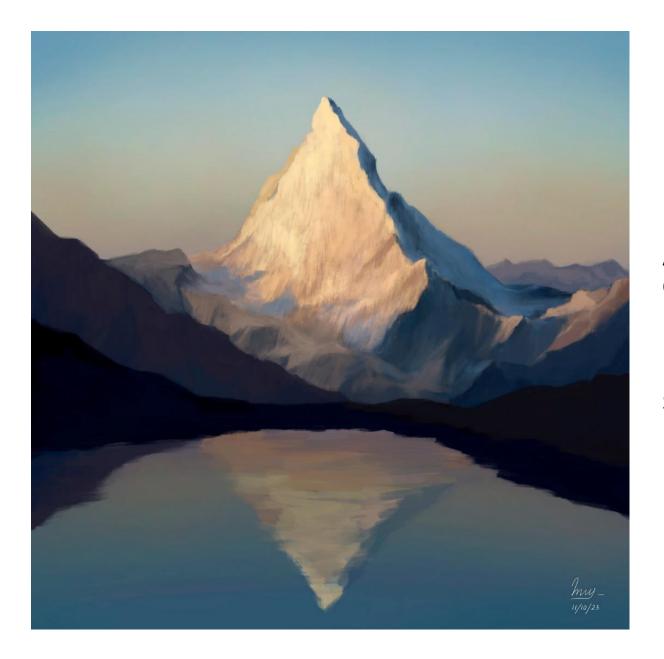

Anzhela Mustafina Cleveland, TN Digital painting (printed and framed) 18" x 18" Matterhorn. Alps. \$200

Kandis Bob Harrison Fine Art Smooth Paper/ Photography Framed photograph 18" x 14" Eiffel Tower \$99