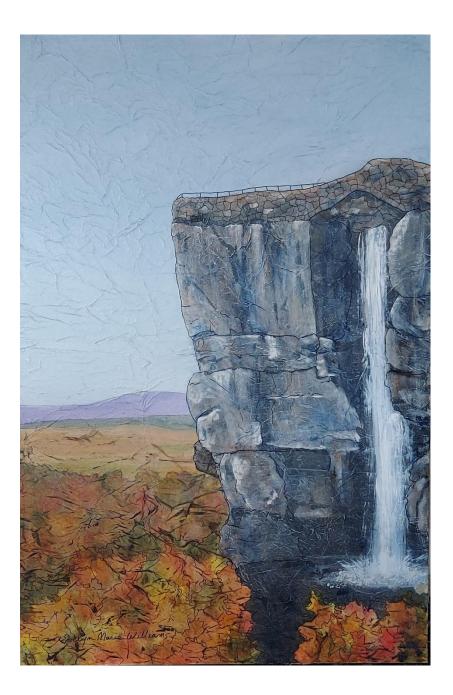

Donna Shriver Hixson Photography 16" x 20" Let Your Little Light Shine \$200

Evelyn Marie Williams Soddy Daisy mixed media acrylic on canvas 12" x 36" See Rock City (Barn) \$250.00

Evelyn Marie Williams Soddy Daisy mixed media acrylic on canvas 36" x 24" Rock City – Lovers Leap \$340