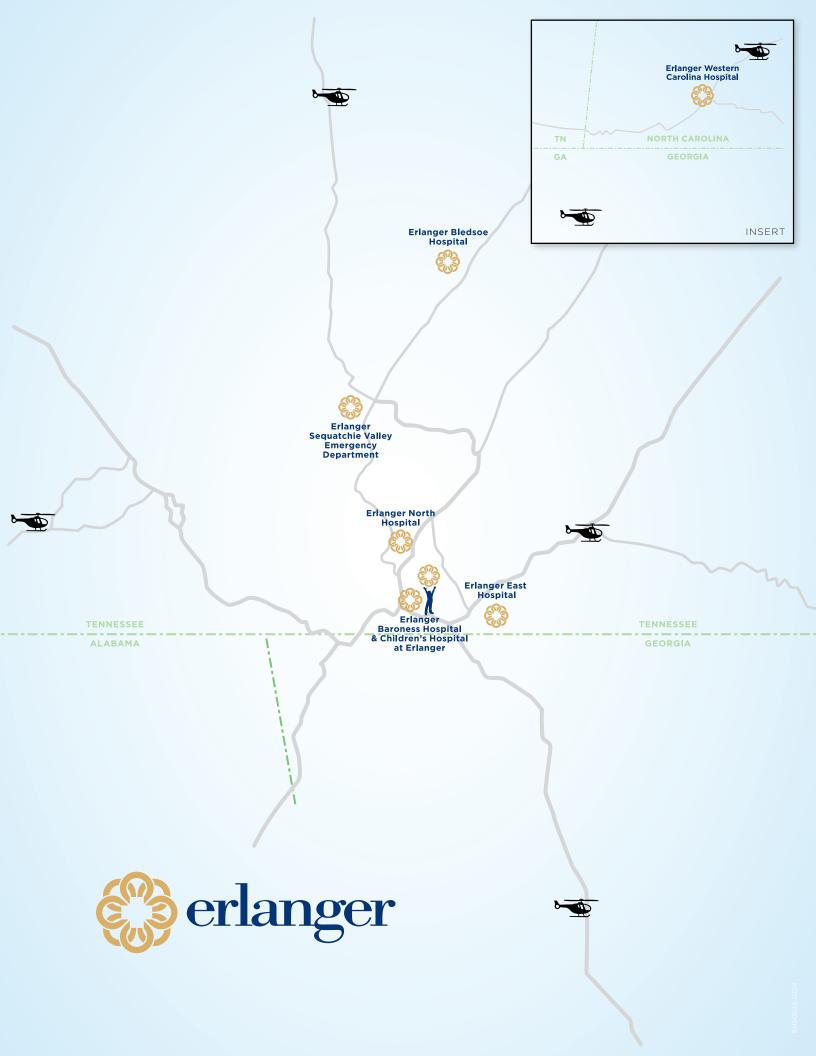

| ADULT     |                          | PEDIATRIC |
|-----------|--------------------------|-----------|
| 5         | Hospitals                | 1         |
| 5,538     | Births                   | n/a       |
| 33,692    | Surgical<br>Procedures   | 8,063     |
| 1,005,243 | Ambulatory<br>Visits     | 136,745   |
| 128,666   | Emergency<br>Room Visits | 41,211    |
| 29,389    | Admissions Admissions    | 4,102     |

**3,049**MISSIONS

7 EMERGENCY DEPARTMENTS10 INTENSIVE CARE UNITS

PARTNERSHIP WITH

**HOURS** 

190 Residents & Fellows

**9** Residency Programs

13 Fellowships

**31** Clinical Research Trials